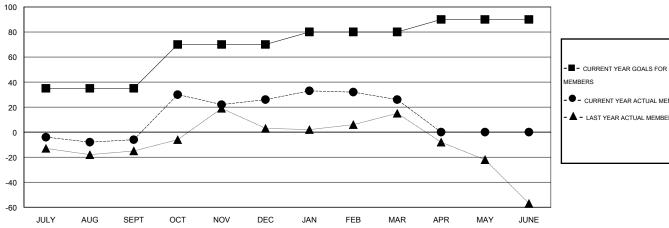

## GOALS AND ACTUAL MEMBERS CUMULATIVE

| -■- CURRENT YEAR GOALS FOR NEW |  |
|--------------------------------|--|
| MEMBERS                        |  |

- CURRENT YEAR ACTUAL MEMBERS

- LAST YEAR ACTUAL MEMBERS